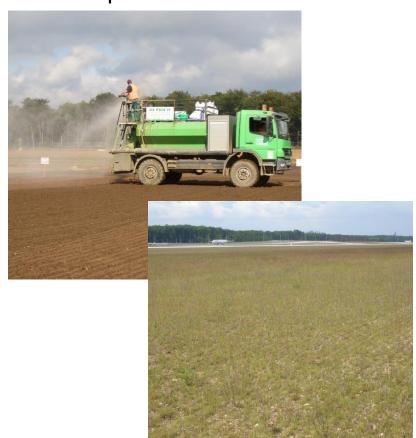

#### Pest control

- Application of differentiated poison against rodents or insects Example FRA 2016: 500 hectar, 40 t Alpharatan-Rodent-granule (Warfarin)
- Hunting of mammals
- Be aware of legal complications and conflicts with the ecological reputation!