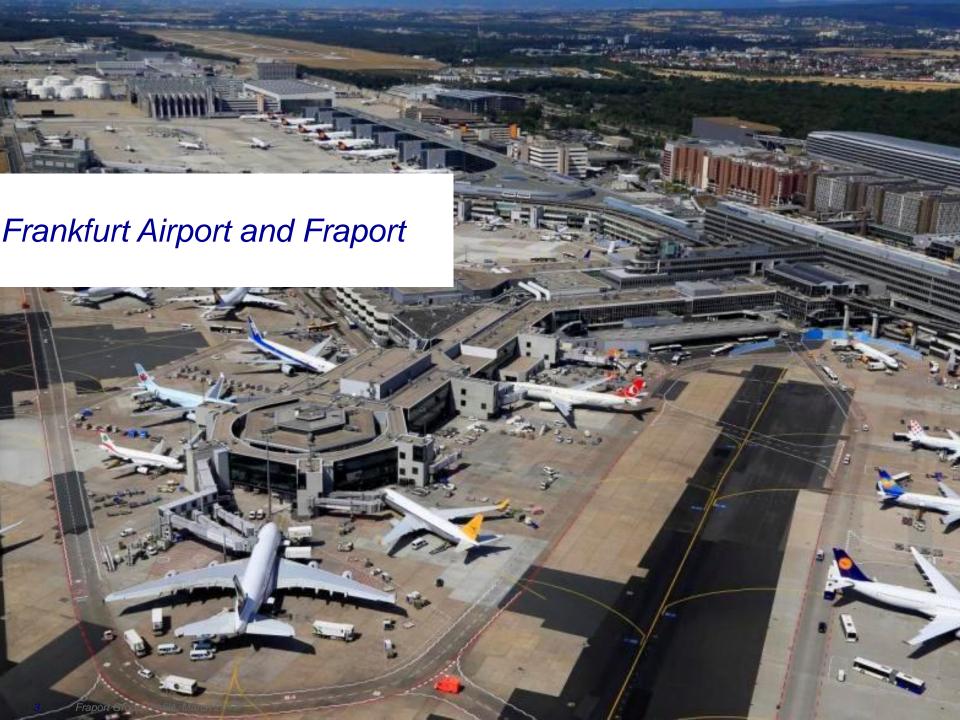

#### Content

- 1. Frankfurt Airport and Fraport
- 2. Why are terrestrial animals problematic for air traffic and airport operations?
- 3. Solution 1: Improving the airport's infrastructure
- 4. Solution 2: Habitat management
- 5. Solution 3: Pest control

Fraport AG