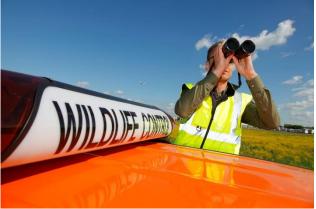

# Improvement of the infrastructure

- exclosure / fencing
- soil composition
- offer alternative sites for animals (on-airport, off-site)