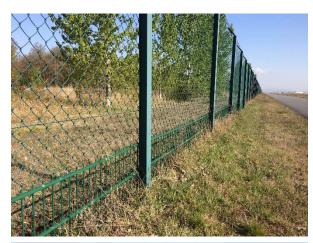

# Improvement of the infrastructure

- exclosure / fencing
- soil composition
- offer alternative sites for animals (on-airport, off-site)