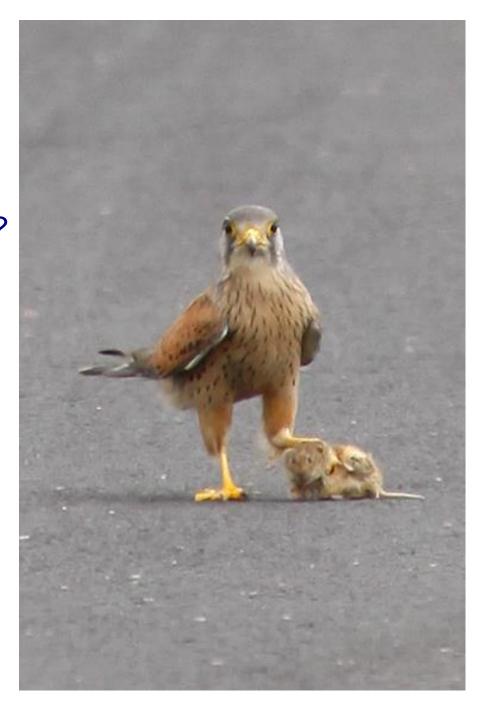

#### Pest control

- Application of differentiated poison against rodents or insects Example FRA 2016: 500 hectar, 40 t Alpharatan-Rodent-granule (Warfarin)
- Hunting of mammals
- Be aware of legal complications and conflicts with the ecological reputation!

### Think two steps ahead!

 Measures against one group of animals can cause favorable conditions for another one!

Any questions?

Fraport AG Frankfurt Airport Services Worldwide

Juergen J. Ebert Wildlife Management 60547 Frankfurt am Main Germany