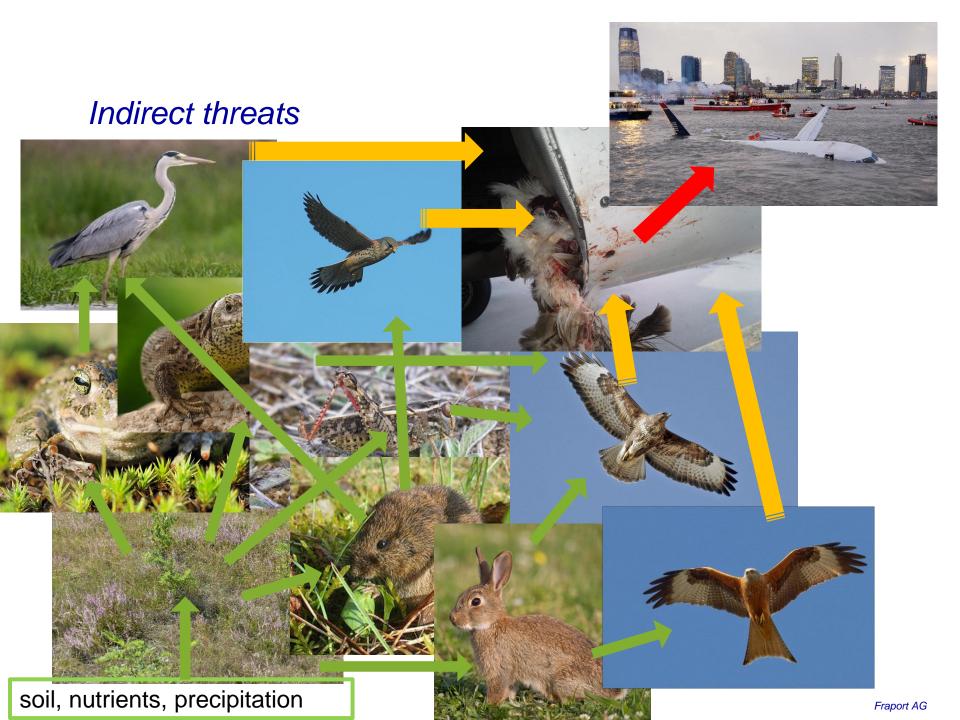

## Direct threats (a)

collisions with aircrafts, cars, busses, ground handling equipment

Not always a safety issue; oftentimes monetary implications -> delays, damages of material, claim for compensation etc.

## Direct threats (b)

- damages to infrastructure
- Monetary and sometimes safety issues