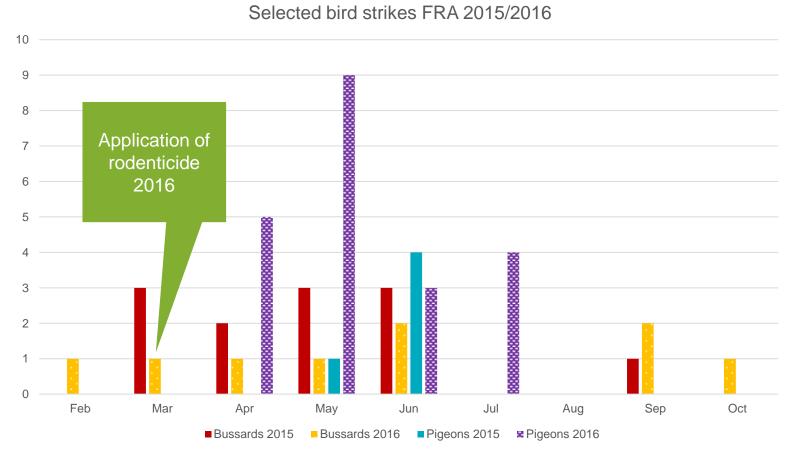

#### Pest control

- Application of differentiated poison against rodents or insects Example FRA 2016: 500 hectar, 40 t Alpharatan-Rodent-granule (Warfarin)
- Hunting of mammals
- Be aware of legal complications and conflicts with the ecological reputation!

### Think two steps ahead!

 Measures against one group of animals can cause favorable conditions for another one!

Any questions?

Fraport AG Frankfurt Airport Services Worldwide

Juergen J. Ebert Wildlife Management 60547 Frankfurt am Main Germany