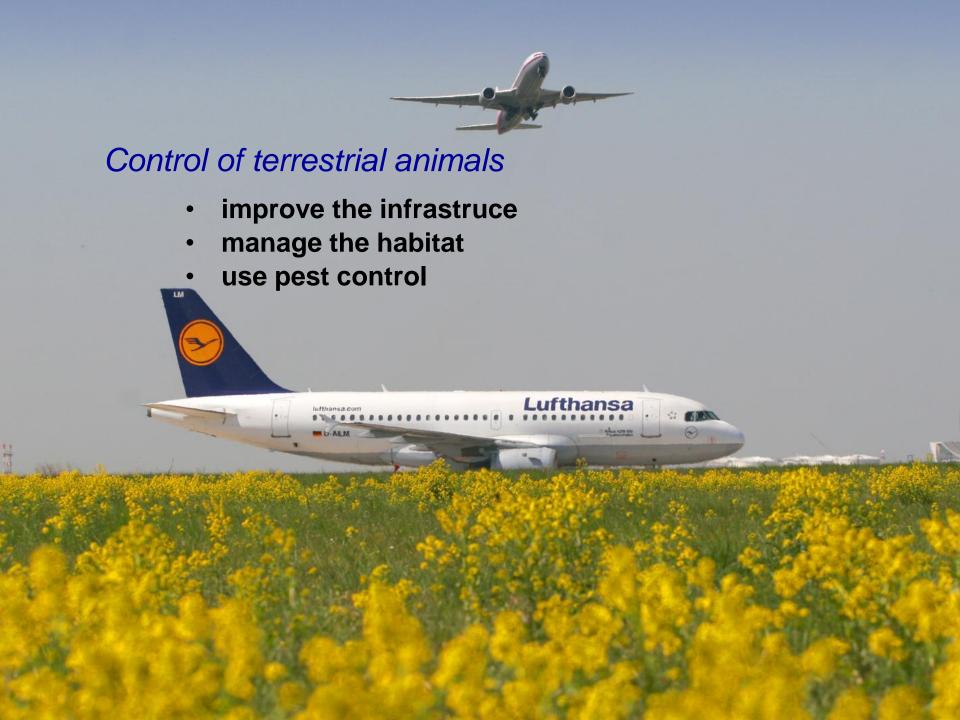

# Improvement of the infrastructure

- exclosure / fencing
- soil composition
- offer alternative sites for animals (on-airport, off-site)

## Habitat management

- designed plant composition
- intelligent grassland management
- no open water or other favorable habitats

#### Pest control

- Application of differentiated poison against rodents or insects Example FRA 2016: 500 hectar, 40 t Alpharatan-Rodent-granule (Warfarin)
- Hunting of mammals
- Be aware of legal complications and conflicts with the ecological reputation!