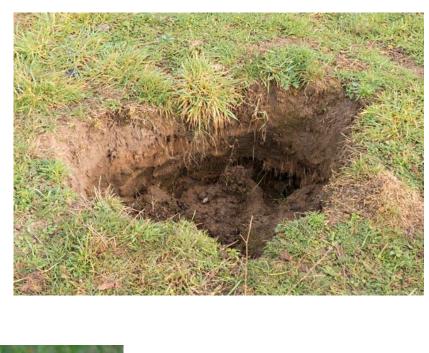

## Direct threats (b)

- damages to infrastructure
- Monetary and sometimes safety issues

# Improvement of the infrastructure

- exclosure / fencing
- soil composition
- offer alternative sites for animals (on-airport, off-site)