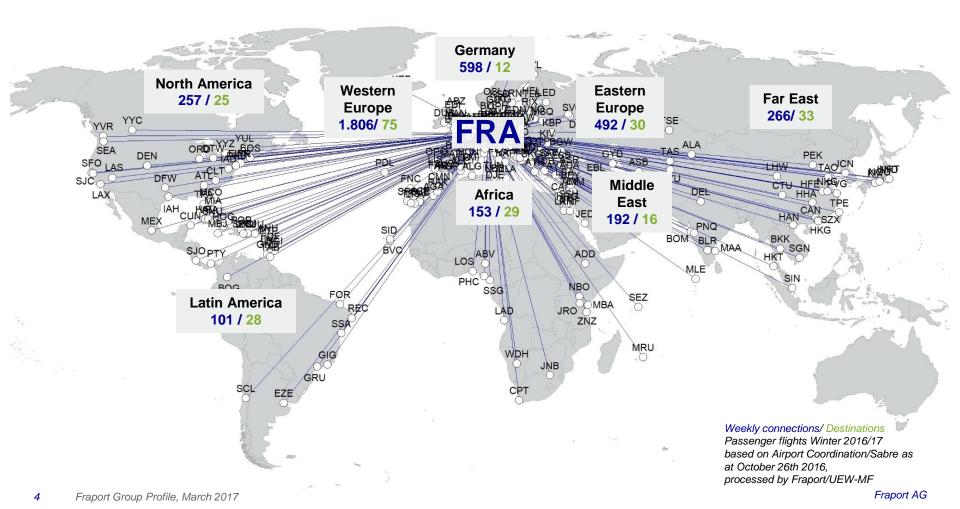

#### 88 Airlines fly to 248 Destinations in 100 Countries

#### Our know-how is in demand around the world